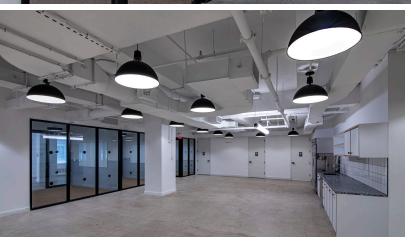

#### **SPACE HIGHLIGHTS**

- Newly Built Installation
- Polished Concrete Floors and LED Lighting
- Available Immediately
- Ideally Configured for Hybrid Workspace
- Close to Subways Lines and Ferries
- Prime FiDi Location
- Corner Location Facing a Plaza

#### **ADDITIONAL DETAILS**

- Open Floor Plan with Meeting Rooms & Conference Rooms Pre-Built
- New Modern Kitchen / Pantry
- High End Bathrooms
- Floors Can Be Leased Separately

The information contained herein has either been given to us by the owner of the property or obtained from sources that we deem reliable. We have no reason to doubt its accuracy but we do not guarantee it. All zoning, existing and buildable square footages, and uses must be independently verified. The prospective buyer should carefully verify all information contained herein. © 2023 Denham Wolf