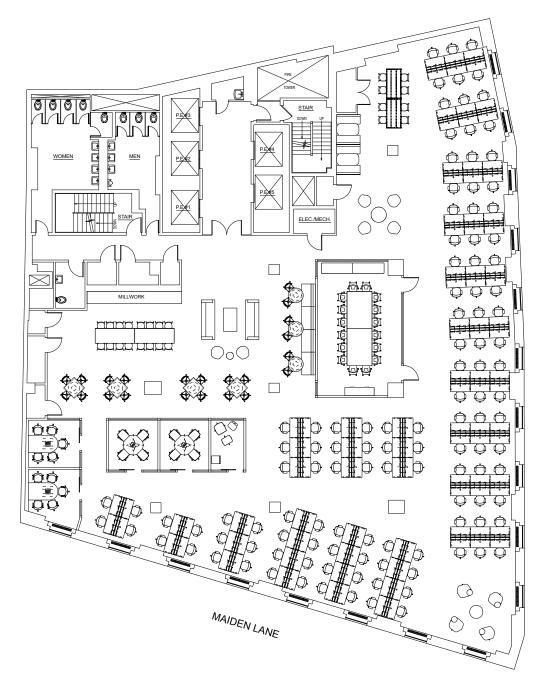

t** 

#### **POSSESSION**

**Immediate** 

#### **TERM**

Flexible

#### **ADDITIONAL DETAILS**

- Open Floor Plan with Meeting Rooms & Conference Rooms Pre-Built
- New Modern Kitchen / Pantry
- High End Bathrooms
- Floors Can Be Leased Separately











The information contained herein has either been given to us by the owner of the property or obtained from sources that we deem reliable. We have no reason to doubt its accuracy but we do not guarantee it. All zoning, existing and buildable square footages, and uses must be independently verified. The prospective buyer should carefully verify all information contained herein. © 2023 Denham Wolf







## **COLLABORATIVE OFFICE CONFIGURATION | 14,000 RSF | 56 DESKS**





## HIGH DENSITY CONFIGURATION | 14,000 RSF | 116 DESKS TEST FIT



GOLD STREET



#### **VIBRANT NEIGHBORHOOD**



The information contained herein has either been given to us by the owner of the property or obtained from sources that we deem reliable. We have no reason to doubt its accuracy but we do not guarantee it. All zoning, existing and buildable square footages, and uses must be independently verified. The prospective buyer should carefully verify all information contained herein. © 2023 Denham Wolf









#### **COMMUTE TIMES TO MAJOR TRANSIT HUBS THROUGHOUT THE CITY:**

16 MINS | PENN STATION **20 MINS** | PORT AUTHORITY BUS TERMINAL **18 MINS | GRAND CENTRAL TERMINAL** 18 MINS | ATLANTIC / BARCLAYS CENTER 8 MINS | NYC FERRY TERMINAL 12 MINS | HOBOKEN PATH STATION

#### **NEARBY ACCESS TO**

























**BOOK YOUR TOUR TODAY Kat