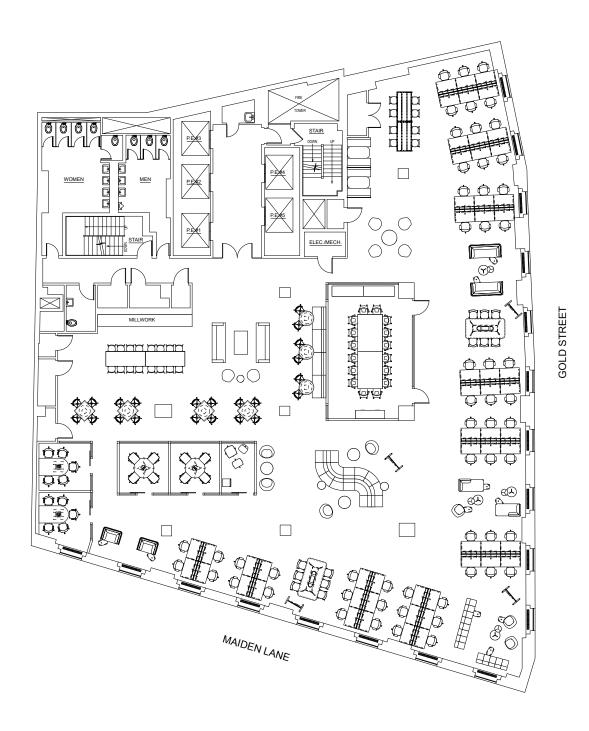

EIGHTS**

10' 9"

#### **Virtual Tour**

#### **RATE**

**Upon Request** 

#### **POSSESSION**

**Immediate** 

#### **TERM**

Flexible

#### **ADDITIONAL DETAILS**

- Open Floor Plan with Meeting Rooms & Conference Rooms Pre-Built
- New Modern Kitchen / Pantry
- High End Bathrooms
- Floors Can Be Leased Separately











The information contained herein has either been given to us by the owner of the property or obtained from sources that we deem reliable. We have no reason to doubt its accuracy but we do not guarantee it. All zoning, existing and buildable square footages, and uses must be independently verified. The prospective buyer should carefully verify all information contained herein. © 2023 Denham Wolf







## **COLLABORATIVE OFFICE CONFIGURATION | 14,000 RSF | 56 DESKS**





## HIGH DENSITY CONFIGURATION | 14,000 RSF | 116 DESKS TEST FIT



GOLD STREET



#### **VIBRANT NEIGHBORHOOD**



The information contained herein has either been given to us by the owner of the property or obtained from sources that we deem reliable. We have no reason to doubt its accuracy but we do not guarantee it. All zoning, existing and buildable square footages, and uses must be independently verified. The prospective buyer should carefully verify all information contained herein. © 2023 Denham Wolf









#### **COMMUTE TIMES TO MAJOR TRANSIT HUBS THROUGHOUT THE CITY:**

16 MINS | PENN STATION **20 MINS** | PORT AUTHORITY BUS TERMINAL **18 MINS | GRAND CENTRAL TERMINAL** 18 MINS | ATLANTIC / BARCLAYS CENTER 8 MINS | NYC FERRY TERMINAL 12 MINS | HOBOKEN PATH STATION

#### **N