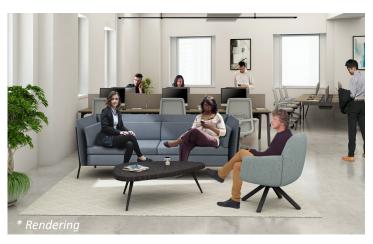

#### **SPACE HIGHLIGHTS**

- Newly Built Installation
- Polished Concrete Floors and LED Lighting
- Available Immediately
- Ideally Configured for Hybrid Workspace
- Close to Subways Lines and Ferries
- Prime FiDi Location
- Corner Location Facing a Plaza

## **COLLABORATIVE OFFICE CONFIGURATION | 14,000 RSF | 56 DESKS**