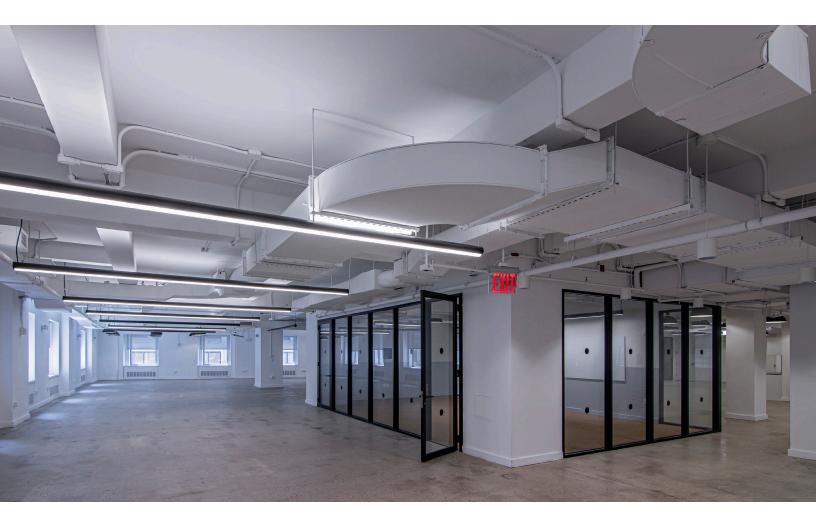

#### **SPACE HIGHLIGHTS**

- Newly Built Installation
- Polished Concrete Floors and LED Lighting
- Available Immediately
- Ideally Configured for Hybrid Workspace
- Close to Subways Lines and Ferries
- Prime FiDi Location
- Corner Location Facing a Plaza

### **SPACE DETAILS**