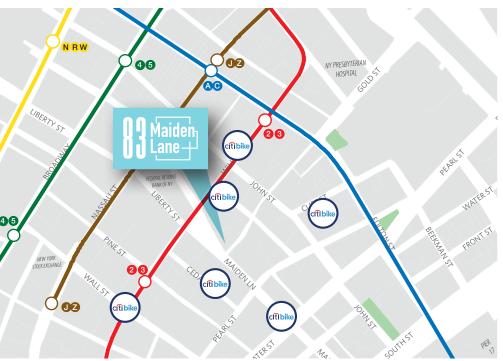

#### **LOCATION**

On the NW corner of Gold Street & Maiden Lane

#### **COMMUTE TIMES TO MAJOR TRANSIT HUBS THROUGHOUT THE CITY:**

16 MINS | PENN STATION **20 MINS** | PORT AUTHORITY BUS TERMINAL **18 MINS | GRAND CENTRAL TERMINAL** 18 MINS | ATLANTIC / BARCLAYS CENTER 8 MINS | NYC FERRY TERMINAL 12 MINS | HOBOKEN PATH STATION