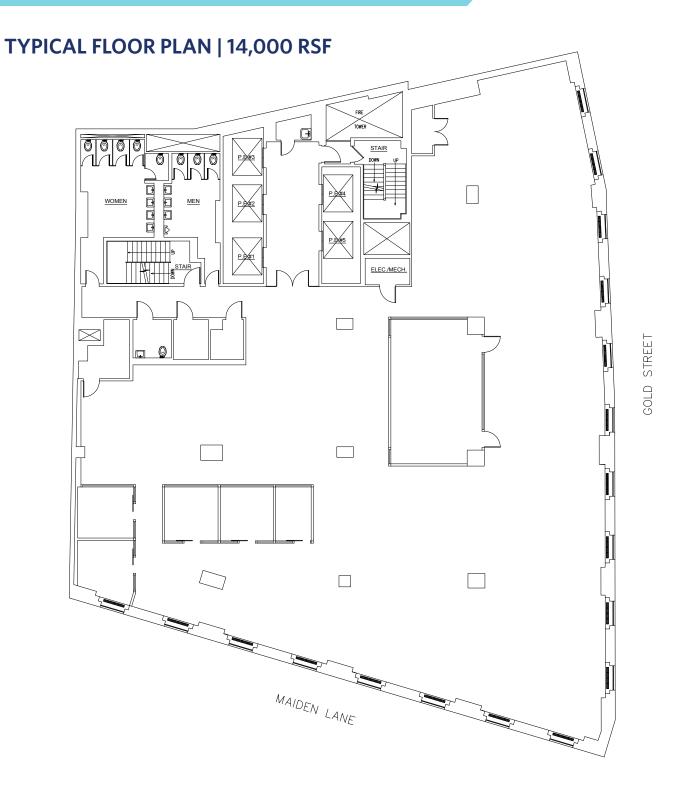

### **SPACE DETAILS**

#### **LOCATION**

On the NW corner of Gold Street & Maiden Lane

#### **PREMISES**

Entire 3 14,000 RSF

Entire 4 14,000 RSF

Entire 5 14,000 RSF

Entire 6 14,000 RSF

**Total 56,000 RSF** 

#### **CEILING HEIGHTS**

10' 9"