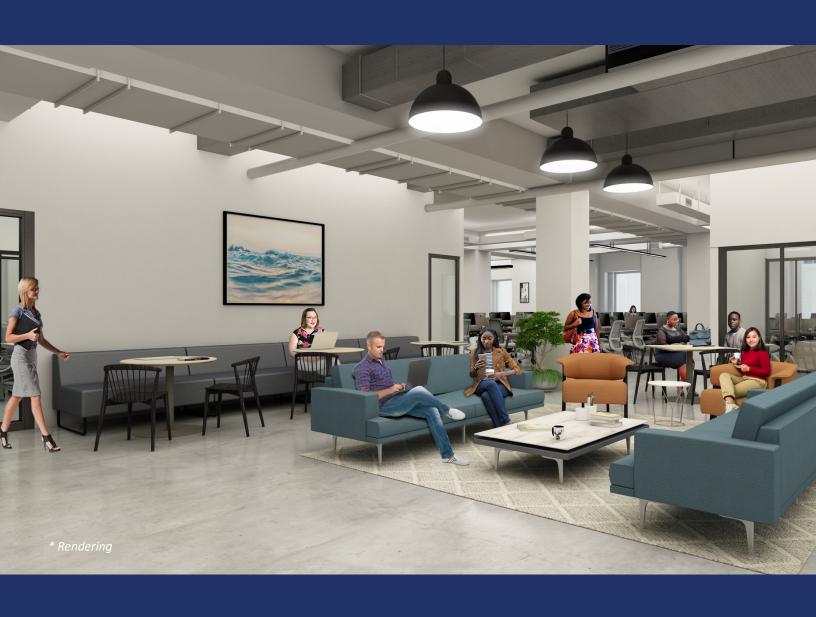

#### **SPACE HIGHLIGHTS**

- Newly Built Installation
- Polished Concrete Floors and LED Lighting
- Available Immediately
- Ideally Configured for Hybrid Workspace
- Close to Subways Lines and Ferries
- Prime FiDi Location
- Corner Location Facing a Plaza

## **COLLABORATIVE OFFICE CONFIGURATION | 14,000 RSF | 56 DESKS**