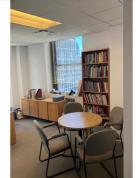

## **Space Features**

- Natural Lighting
- 11 Large, Windowed Offices
- Conference Room
- Updated Wet Pantry and Breakroom
- Copy / Mail Room
- Direct Access From Elevators
- 4 Subway Lines Within 1/4 Mile