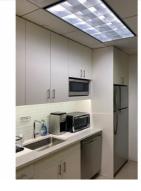

## **Space Features**

- Natural Lighting
- 11 Large, Windowed Offices
- Conference Room
- Updated Wet Pantry and Breakroom
- Copy / Mail Room
- Direct Access From Elevators
- 4 Subway Lines Within 1/4 Mile