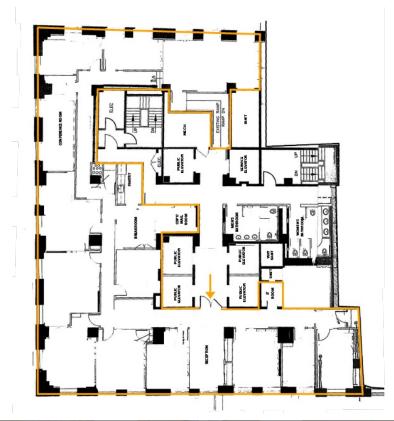

### **FLOOR PLAN**

## **Space Features**

- Natural Lighting
- 11 Large, Windowed Offices
- Conference Room
- Updated Wet Pantry and Breakroom
- Copy / Mail Room
- Direct Access From Elevators
- 4 Subway Lines Within 1/4 Mile