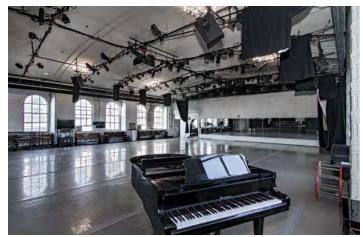

Ideal for creative uses

463 West Street, New York, NY, 10014 | PH - 13th Floor

55 Bethune Street, New York, NY, 10014 | PH - 11th Floor

Denham Wolf Real Estate Services, as an exclusive agent, is pleased to present the opportunity to lease penthouse performing art space with 9,797 RSF on the 11<sup>th</sup> Floor of Westbeth.

#### **Property Overview**

9,797 RSF

March 2023

Column free with high ceilings ideal for creative users, especially the Performing Arts

Two studios with dressing rooms and dedicated restrooms Beautiful light

Access to a shared terrace