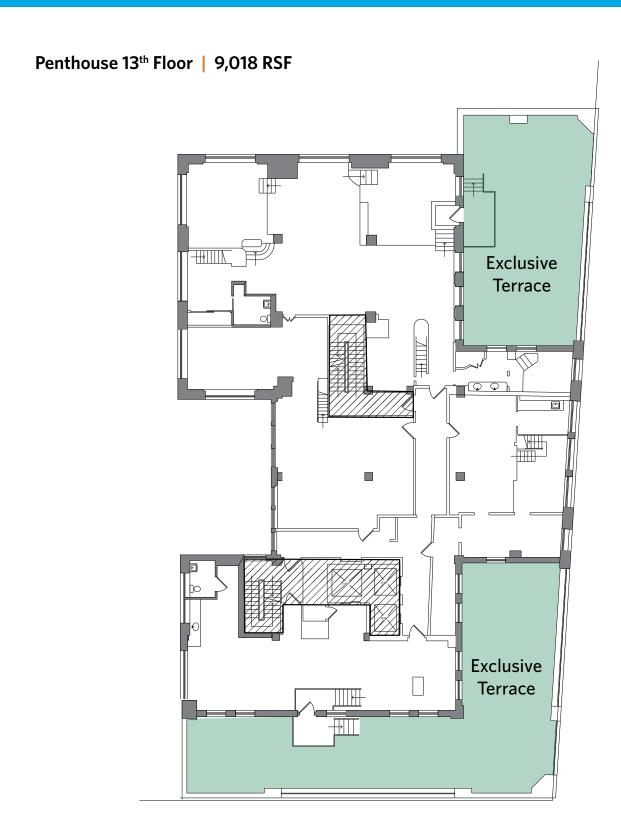

463 West Street, New York, NY, 10014 | PH - 13th Floor

Denham Wolf Real Estate Services, as an exclusive agent, is pleased to present the opportunity to lease penthouse office space with 9,018 RSF and 360 of Manhattan on the 13th floor of Westbeth.

# Property Overview

9,018 RSF

June 2024

Full floor penthouse opportunity

Two exclusive terraces with stunning Hudson River views

Double-height windows provide tremendous light and 360-degree views

High ceilings in a converted industrial building