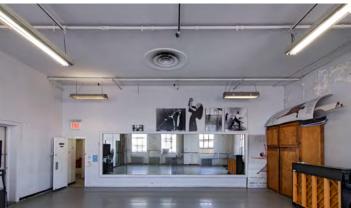

Ideal for creative uses

463 West Street, New York, NY, 10014 | PH - 13th Floor

55 Bethune Street, New York, NY, 10014 | PH - 11th Floor

Denham Wolf Real Estate Services, as an exclusive agent, is pleased to present the opportunity to lease penthouse performing art space with 9,797 RSF on the 11<sup>th</sup> Floor of Westbeth.

#### **Property Overview**

9,797 RSF

March 2023

Column free with high ceilings ideal for creative users, especially the Performing Arts

Two studios with dressing rooms and dedicated restrooms Beautiful light

Access to a shared terrace