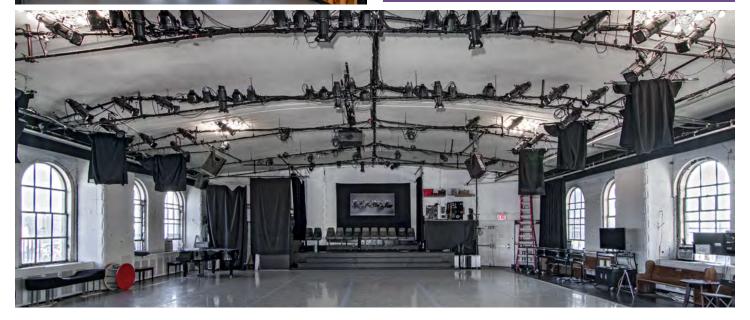

Ideal for creative uses

463 West Street, New York, NY, 10014 | PH - 13th Floor

55 Bethune Street, New York, NY, 10014 | PH - 11th Floor

Denham Wolf Real Estate Services, as an exclusive agent, is pleased to present the opportunity to lease penthouse performing art space with 9,797 RSF on the 11<sup>th</sup> Floor of Westbeth.

#### **Property Overview**

9,797 RSF

March 2023

Column free with high ceilings ideal for creative users, especially the Performing Arts

Two studios with dressing rooms and dedicated restrooms Beautiful light

### Penthouse 11th Floor | 9,797 RSF