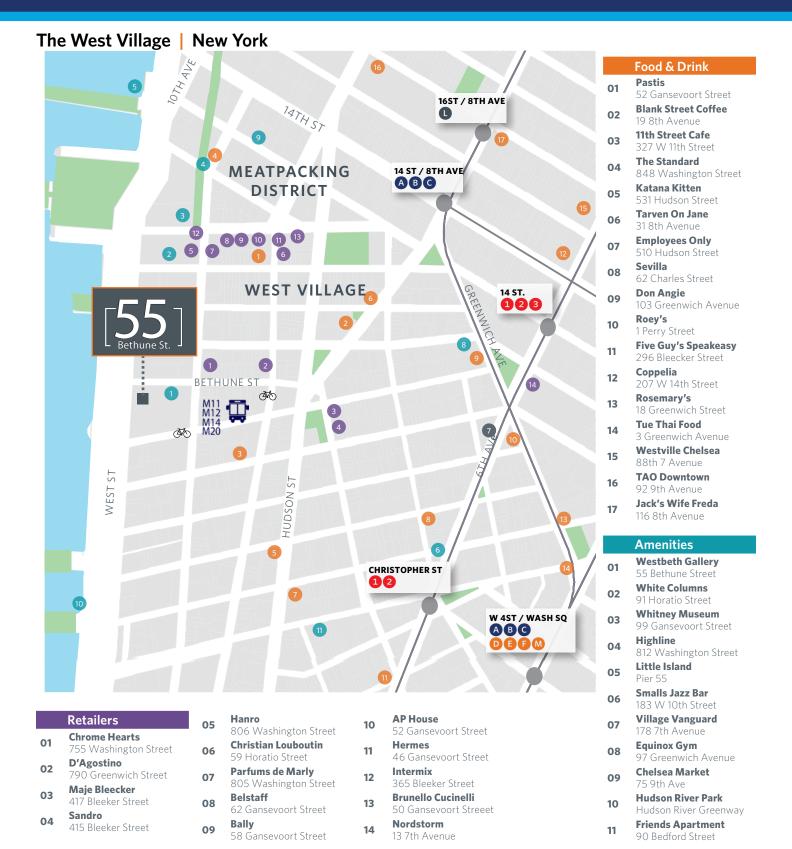

dous light and 360-degree views

High ceilings in a converted industrial building

Ideal for creative uses



463 West Street, New York, NY, 10014 | PH - 13th Floor





55 Bethune Street, New York, NY, 10014 | PH - 11th Floor





Denham Wolf Real Estate Services, as an exclusive agent, is pleased to present the opportunity to lease penthouse performing art space with 9,797 RSF on the 11<sup>th</sup> Floor of Westbeth.

#### **Property Overview**



9,797 RSF



March 2023



Column free with high ceilings ideal for creative users, especially the Performing Arts

Two studios with dressing rooms and dedicated restrooms Beautiful light

Access to a shared terrace

#### **Virtual Tour**





### Penthouse 11th Floor | 9,797 RSF



# 55 Bethune Street, New York, NY, 10014 | Amenity Overview







#### **BOOK YOUR TOUR TODAY**

#### **Lauren Davis**

ldavis@denhamwolf.com 646.307.4543

### **Christopher Turner**

cturner@denhamwolf.com 212.629.7012

#### **Gene Goldstein-Plesser**

ggoldstein@denhamwolf.com 212.629.7013