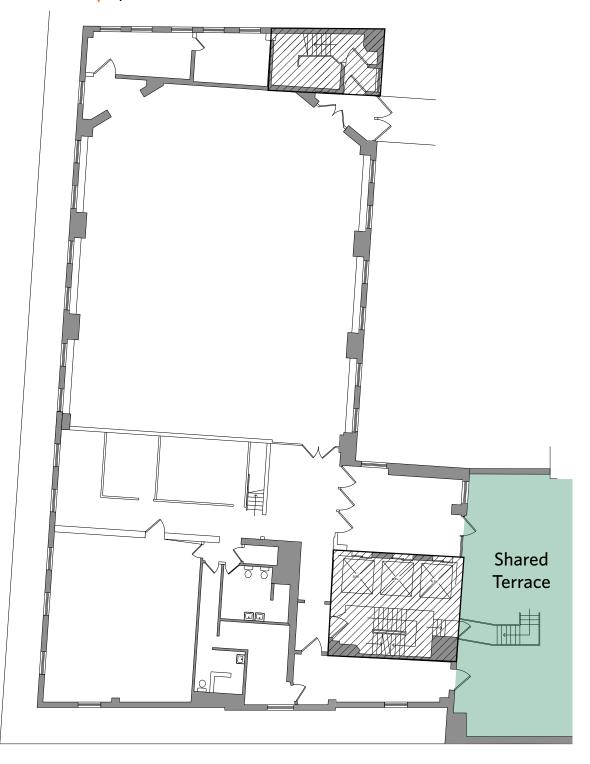

unning Hudson River views

Double-height windows provide tremendous light and 360-degree views

High ceilings in a converted industrial building

Ideal for creative uses



463 West Street, New York, NY, 10014 | PH - 13th Floor





55 Bethune Street, New York, NY, 10014 | PH - 11th Floor





Denham Wolf Real Estate Services, as an exclusive agent, is pleased to present the opportunity to lease penthouse performing art space with 9,797 RSF on the 11<sup>th</sup> Floor of Westbeth.

#### **Property Overview**



9,797 RSF



March 2023



Column free with high ceilings ideal for creative users, especially the Performing Arts

Two studios with dressing rooms and dedicated restrooms Beautiful light

Access to a shared terrace

#### **Virtual Tour**





### Penthouse 11th Floor | 9,797 RSF



# 55 Bethune Street, New York, NY, 10014 | Amenity Overview







#### **BOOK YOUR TOUR TODAY**

#### **Lauren Davis**

ldavis@denhamwolf.com 646.307.4543

### **Christopher Turner**

cturner@denhamwolf.com 212.629.7012

#### **Gene Goldstein-Plesser**

ggoldstein@denhamwolf.com 212.629.7013